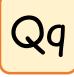

Phonics Beginner

Match the pictures to the beginning sounds.

Rr

Phonics Beginner

Listen carefully, then circle the correct beginning sound.

a g q

o b c

d o r