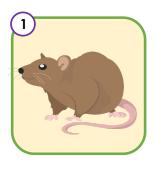

Phonics Beginner

Match the pictures to the beginning sounds.

Rr

Phonics Beginner

Listen carefully, then circle the correct beginning sound.

a g q

o b c

d o r

#### Page 2

- 1. rat
- 2. quiz
- 3. rocket
- 4. pin
- 5. quilt
- 6. rain